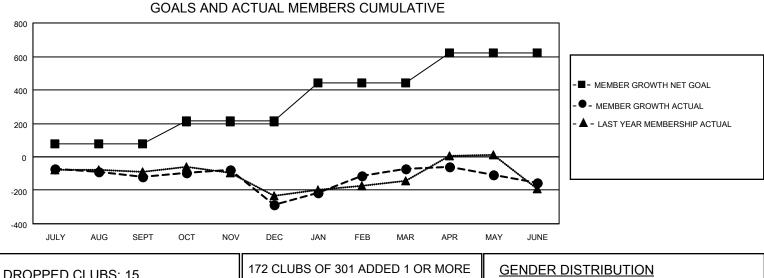

## LOCATION: TURKEY

GMT: OPEN

GMT CA 4

| Clubs                 |               |           |               | Members               |                           |                         |                                                    |  |
|-----------------------|---------------|-----------|---------------|-----------------------|---------------------------|-------------------------|----------------------------------------------------|--|
| RESULTS FOR 2019-2020 |               |           |               | RESULTS FOR 2019-2020 |                           |                         |                                                    |  |
| QUARTER               | NEW CLUB GOAL | NEW CLUBS | DROPPED CLUBS | QUARTER M             | IEMBER GROWTH NET<br>GOAL | MEMBER GROWTH<br>ACTUAL | DROPPED<br>MEMBERS ACTUAL<br>(including transfers) |  |
| JULY/AUG/SEPT         | 0             | 0         | 4             | JULY/AUG/SEPT         | г 75                      | 61                      | 168                                                |  |
| OCT/NOV/DEC           | 3             | 2         | 6             | OCT/NOV/DEC           | 137                       | 169                     | 328                                                |  |
| JAN/FEB/MAR           | 5             | 3         | 2             | JAN/FEB/MAR           | 232                       | 317                     | 61                                                 |  |
| APR/MAY/JUNE          | 4             | 3         | 3             | APR/MAY/JUNE          | 175                       | 379                     | 437                                                |  |

- CURRENT YEAR ACTUAL NEW CLUBS

- LAST YEAR ACTUAL NEW CLUBS

| DROPPED CLUBS: 15 | 172 CLUBS OF 301 ADDED 1 OR MORE | GENDER DISTRIBUTION                |                     |     |
|-------------------|----------------------------------|------------------------------------|---------------------|-----|
|                   | NEW MEMBERS                      | MALE                               | IALE 2,470 (42.72%) |     |
| DROPPED MEMBERS   |                                  | FEMALE                             | 3,312 (57.28%)      |     |
| DROPPED MEMBERS   |                                  |                                    |                     |     |
| DECEASED 24       | CLICK HERE FOR CUMULATIVE        | TOTAL FAMILY UNIT MEMBERS          |                     | 740 |
| CLUB CANCELLED 68 | MEMBERSHIP DATA                  | FAMILY MEMBERS PAYING HALF<br>DUES |                     |     |
| OTHER 903         |                                  |                                    |                     | 386 |
| TOTAL 995         |                                  | 5020                               |                     |     |