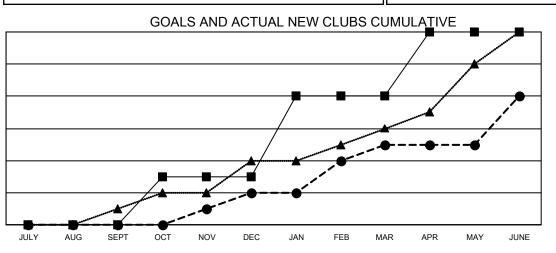

## LOCATION: TURKEY

GMT: OPEN

GMT CA 4

| Clubs                 |               |           |               | Members               |                           |                         |                                                    |  |
|-----------------------|---------------|-----------|---------------|-----------------------|---------------------------|-------------------------|----------------------------------------------------|--|
| RESULTS FOR 2019-2020 |               |           |               | RESULTS FOR 2019-2020 |                           |                         |                                                    |  |
| QUARTER               | NEW CLUB GOAL | NEW CLUBS | DROPPED CLUBS | QUARTER M             | IEMBER GROWTH NET<br>GOAL | MEMBER GROWTH<br>ACTUAL | DROPPED<br>MEMBERS ACTUAL<br>(including transfers) |  |
| JULY/AUG/SEPT         | 0             | 0         | 4             | JULY/AUG/SEPT         | г 75                      | 61                      | 168                                                |  |
| OCT/NOV/DEC           | 3             | 2         | 6             | OCT/NOV/DEC           | 137                       | 169                     | 328                                                |  |
| JAN/FEB/MAR           | 5             | 3         | 2             | JAN/FEB/MAR           | 232                       | 317                     | 61                                                 |  |
| APR/MAY/JUNE          | 4             | 3         | 3             | APR/MAY/JUNE          | 175                       | 379                     | 437                                                |  |

- CURRENT YEAR ACTUAL NEW CLUBS

- LAST YEAR ACTUAL NEW CLUBS

| DROPPED CLUBS: 15 | 172 CLUBS OF 301 ADDED 1 OR MORE | GENDER DISTRIBUTION                |                     |     |
|-------------------|----------------------------------|------------------------------------|---------------------|-----|
|                   | NEW MEMBERS                      | MALE                               | IALE 2,470 (42.72%) |     |
| DROPPED MEMBERS   |                                  | FEMALE                             | 3,312 (57.28%)      |     |
| DROPPED MEMBERS   |                                  |                                    |                     |     |
| DECEASED 24       | CLICK HERE FOR CUMULATIVE        | TOTAL FAMILY UNIT MEMBERS          |                     | 740 |
| CLUB CANCELLED 68 | MEMBERSHIP DATA                  | FAMILY MEMBERS PAYING HALF<br>DUES |                     |     |
| OTHER 903         |                                  |                                    |                     | 386 |
| TOTAL 995         |                                  | 5020                               |                     |     |